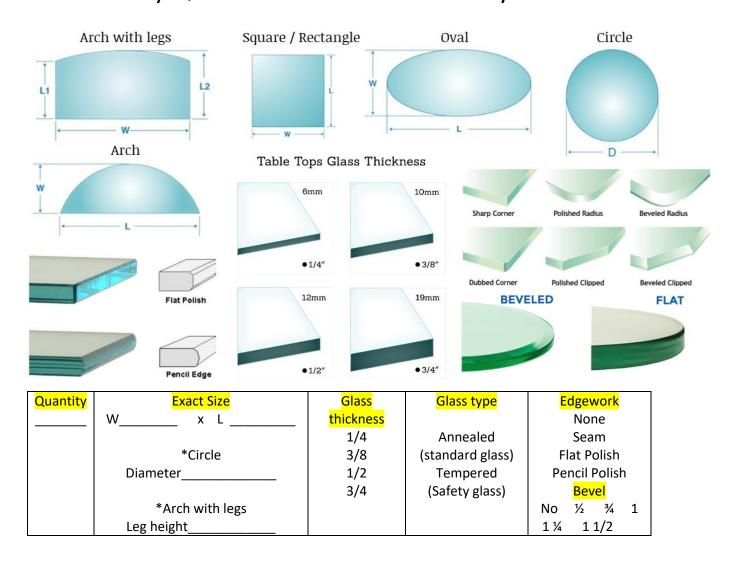

## Glass Only Quote and Order Form – Valleywide Glass

| Date Quote Only / Order  Customer Name Phone Number                                                                                                                                                                                                                                                                                                                                                          | Drawings / Extra Hardware List |
|--------------------------------------------------------------------------------------------------------------------------------------------------------------------------------------------------------------------------------------------------------------------------------------------------------------------------------------------------------------------------------------------------------------|--------------------------------|
| Email Address Address if delivery                                                                                                                                                                                                                                                                                                                                                                            |                                |
| *Please fill out all required information. All glass is ordered to customer specifications. We are not responsible for your measurements. Allow 1/16 differential. Glass only orders require payment in full upfront. If you want us to measure the glass on site or in shop there is an extra fee. Delivery of glass is an extra fee. Please allow 5-7 business days for most common shelves and tabletops. |                                |